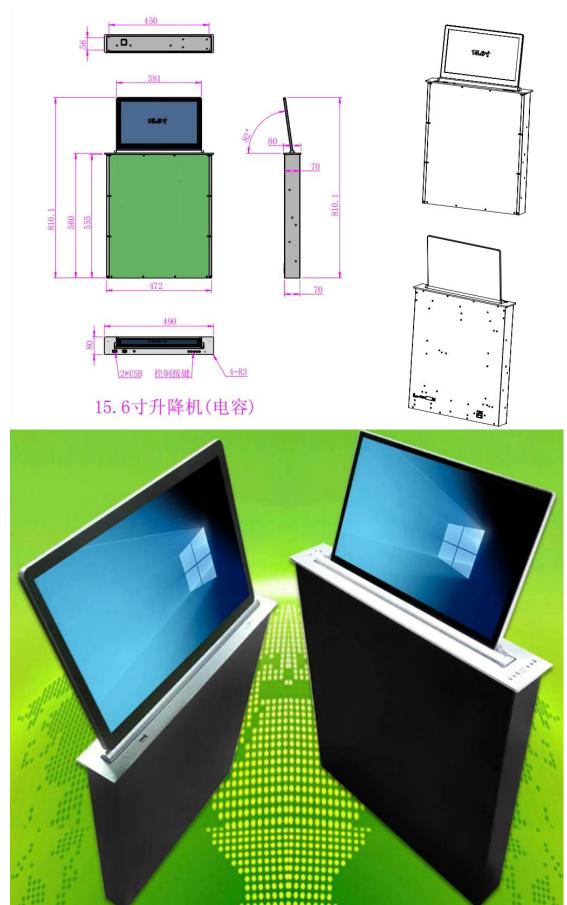

## FHD Meeting Room Elevator Monitor

Size: 490 \* 80 \* 5mm

Panel Material: Aluminum brushed panel

Display screen material: fully tempered glass on the surface (free of impurities, high transparency), screen mounting environment: dust-free operation table, professional bonding

Screen frame process: CNC integrated molding, aluminum alloy wire drawing, sandblasting, anodizing Color: wire drawing silver

Size: 15, 6-inch screen. BOE's high-definition screen function:

1. Automatic opening and closing of decorative panels Rich interface terminals;

Display tilt angle:  $\leq$  15  $^{\circ}$ 

Power supply: AC220V50-60/Hz:

Electricity consumption: 40m

Color: brushed noble black, brushed elegant silver

Elevator Monitor 15.6" TFT LCD OVMEM-156-FHD

## 15.6"FHD Meeting Room Elevator Monitor

| Elevator Monitor |
|------------------|
| 17.3" TFT LCD    |
| OVMEM-173-FHD    |