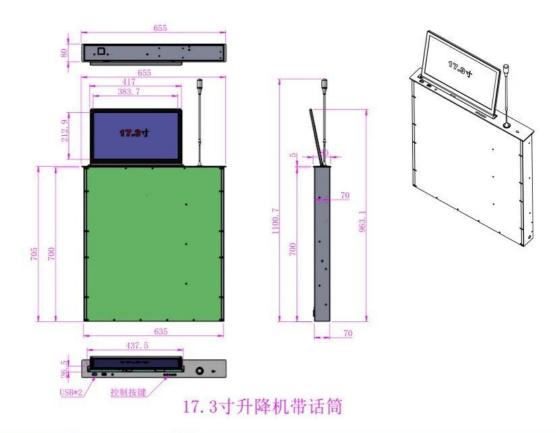

## 15.6"FHD Meeting Room Elevator Monitor

| Elevator Monitor |
|------------------|
| 17.3" TFT LCD    |
| OVMEM-173-FHD    |

## 17.3"FHD Meeting Room Elevator Monitor