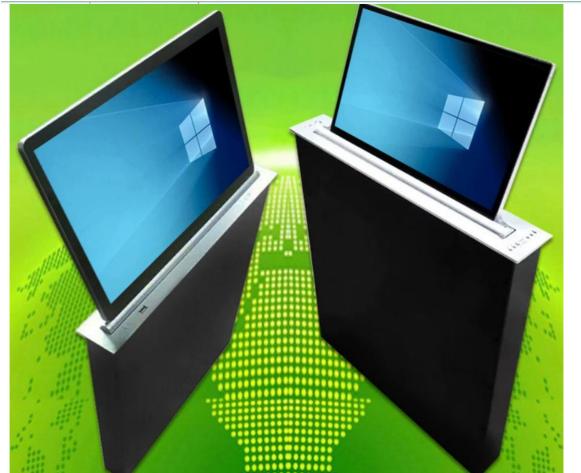

## 15.6"FHD Meeting Room Elevator Monitor

| Elevator Monitor |
|------------------|
| 17.3" TFT LCD    |
| OVMEM-173-FHD    |

## 17.3"FHD Meeting Room Elevator Monitor